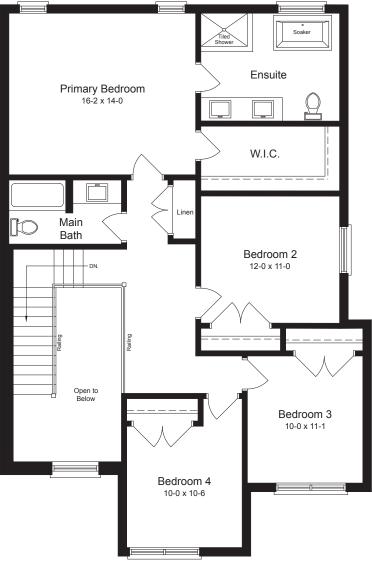

Rendering is artist's concept of the completed building and is subject to change. Illustration may show optional features which may not be included in the base price. Landscape areas and plantings are concepts only and may vary from finished landscape. See sales representatives for more Information. E. & O. E.



## 2188 sq.ft. | 4 bed | 2.5 bath



## 2188 sq.ft. | 4 bed | 2.5 bath

(does not includes 105 sq.ft. of open to below)



OPTIONAL FINISHED BASEMENT UNIT 924 sq.ft.

## STANDARD BASEMENT

MAIN FLOOR

Plans and specifications are subject to change without notice. Actual usable floor space may vary from stated floor area. Illustrations are artists concept only and may show optional features not included in base price. See sales representative for further information. E. & O. E.





SECOND FLOOR