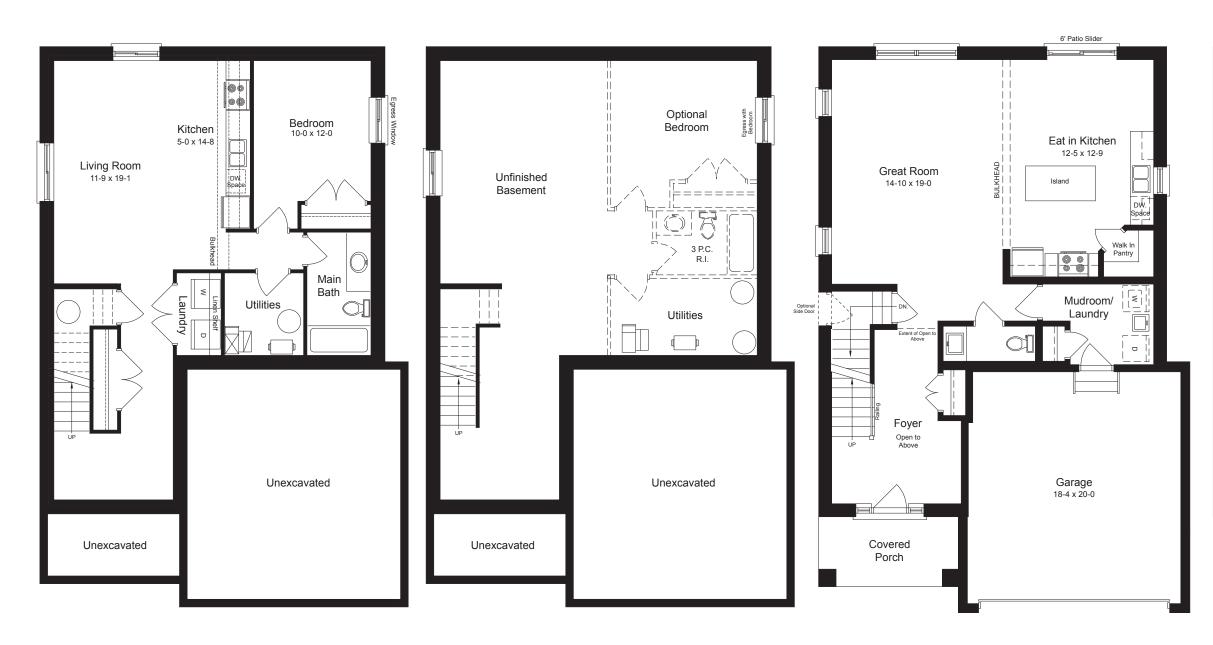

## 2188 sq.ft. | 4 bed | 2.5 bath

(does not includes 105 sq.ft. of open to below)

OPTIONAL FINISHED BASEMENT UNIT 924 sq.ft.

## STANDARD BASEMENT

MAIN FLOOR

Plans and specifications are subject to change without notice. Actual usable floor space may vary from stated floor area. Illustrations are artists concept only and may show optional features not included in base price. See sales representative for further information. E. & O. E.

SECOND FLOOR